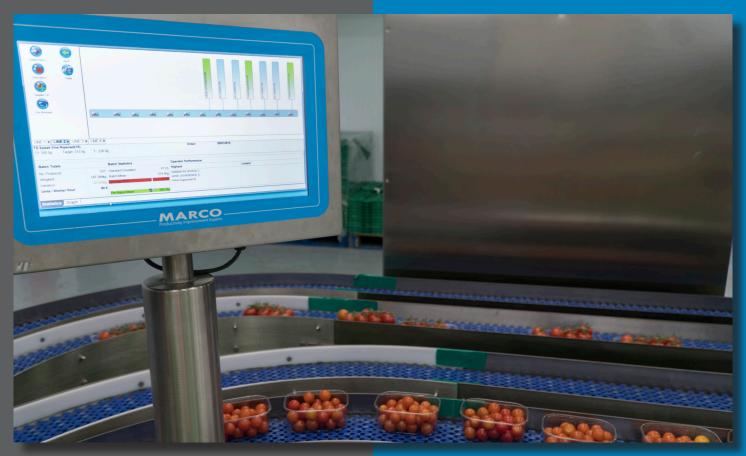

MARCO Trac-IT Yield Control Module gives you comprehensive, real time data enabling you to measure and control the packing process minute-by-minute throughout the working day.

Each operator has a unique ID login to ensure each packer is individually monitored. The simple-to use traffic light system guides operators as the meals are assembled, ensuring individual component target weights are kept within very close tolerances.

## Key recorded factory floor data includes:

- Operator accountability via approved ID logon
- Number of weighings completed over time/per operator
- Total quantity of input ingredients allocated to any particular line
- Actual amount used at each workstation/line
- Weighing trends by operator/line
- Rapid access to electronic traceability
- Yield data by batch run/total production