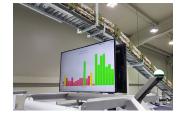

The LED digital signage screens are designed to be installed in the factory above the existing packing lines. PDD enables shop floor management to view in real-time, the performance of any individual line/packer.

The screens feature a simple redamber-green system that immediately communicates current individual and line performance against the required targeted performance.

The system allows admin users 'story-boards' build defined containing clear production data, custom messaging, quality/technical videos and informational documents of virtually any format. This ensures that all, product specific, technical specifications are continually broadcast to instil quality along with accurate production data that encourages high levels of productivity.