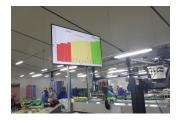

The LED digital signage screens are designed to be installed in the factory above the existing packing lines. PDD enables shop floor management to view in real-time, the performance of any individual line/packer.

The screens feature a simple redamber-green system that immediately communicates current individual and line performance against the required targeted performance.

The system allows admin users 'story-boards' build defined containing clear production data, custom messaging, quality/technical videos and informational documents of virtually any format. This ensures that all, product specific, technical specifications are continually broadcast to instil quality along with accurate production data that encourages high levels of productivity.