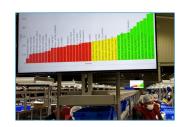

The screens feature a simple redamber-green system that immediately communicates current individual and line performance against the required targeted performance.

The system allows admin users 'story-boards' build defined containing clear production data, custom messaging, quality/technical videos and informational documents of virtually any format. This ensures that all, product specific, technical specifications are continually broadcast to instil quality along with accurate production data that encourages high levels of productivity.